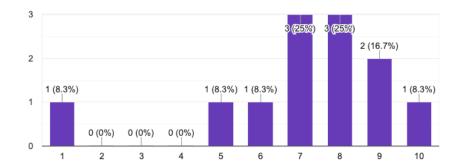

3. How effective was the educator preparation program in preparing teachers in educational standard?

4. How effective was the educator preparation program in preparing teachers in managing time?

12 responses