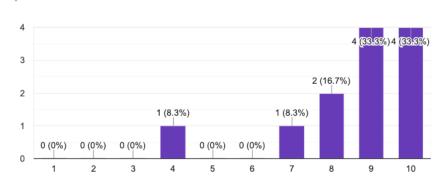

3. How effective was the educator preparation program in preparing teachers in educational standard?

4. How effective was the educator preparation program in preparing teachers in managing time?

12 responses