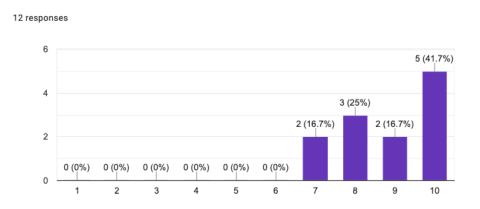

7. How effective was the educator preparation program in preparing teachers to create a positive learning environment?

12 responses

8. How effective was the educator preparation program in preparing teachers to recognize and respond to the needs of individual students?