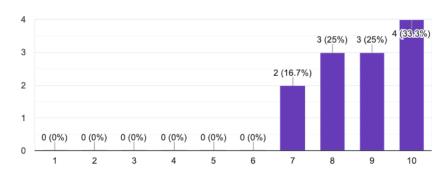

## Initial Certification Program Survey Results Spring 2023

1. How effective was the educator preparation program in preparing teachers to design instruction?

12 responses

2. How effective was the educator preparation program in preparing teachers as leaders?