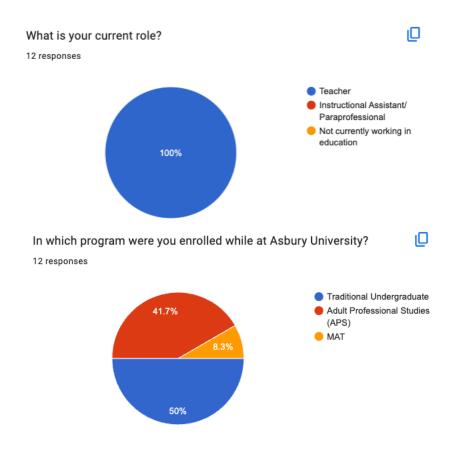

ents or other outside persons?

12 responses



10. How effective was the educator preparation program in preparing teachers to understand and follow the code of ethics for educators?



11. How effective was the educator preparation program in preparing teachers to utilize a variety of instructional strategies to meet the needs of learners?



12. How effective was the educator preparation program in preparing teachers to reflect on their practice and make instructional adjustments to meet the needs of learners?



13. How effective was the educator preparation program in preparing teachers to understand the content area?



14. How effective was the educator preparation program in preparing teachers to apply content knowledge?



## **Initial Certification Program Survey Demographics**