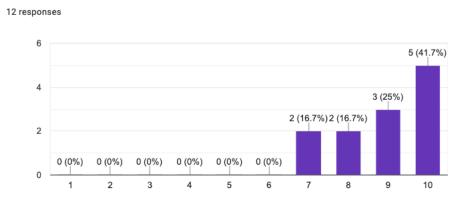

7. How effective was the educator preparation program in preparing teachers to create a positive learning environment?

12 responses

8. How effective was the educator preparation program in preparing teachers to recognize and respond to the needs of individual students?