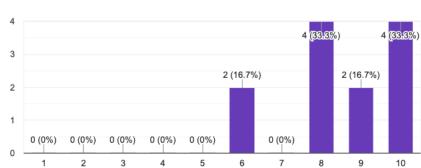

5. How effective was the educator preparation program in preparing teachers to use data?

12 responses

6. How effective was the educator preparation program in preparing teachers to use technology?

12 responses