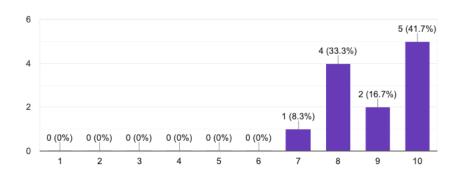

## Initial Certification Program Survey Results Spring 2023

1. How effective was the educator preparation program in preparing teachers to design instruction?

12 responses

2. How effective was the educator preparation program in preparing teachers as leaders?