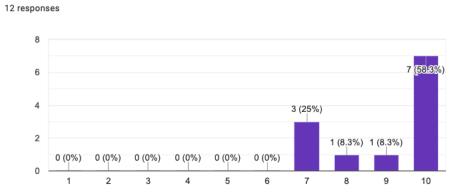

5. How effective was the educator preparation program in preparing teachers to use data?

12 responses

6. How effective was the educator preparation program in preparing teachers to use technology?

12 responses