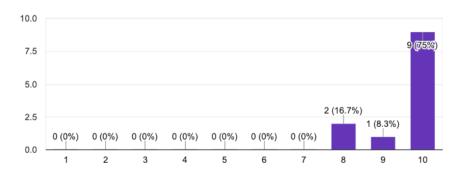

7. How effective was the educator preparation program in preparing teachers to create a positive learning environment?

12 responses

8. How effective was the educator preparation program in preparing teachers to recognize and respond to the needs of individual students?