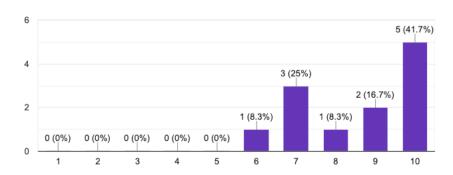

## Initial Certification Program Survey Results Spring 2023

1. How effective was the educator preparation program in preparing teachers to design instruction?

12 responses

2. How effective was the educator preparation program in preparing teachers as leaders?