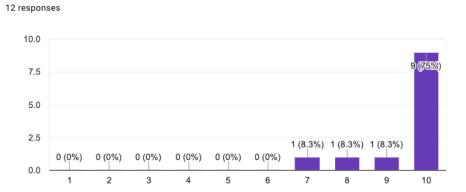

5. How effective was the educator preparation program in preparing teachers to use data?

12 responses

6. How effective was the educator preparation program in preparing teachers to use technology?

12 responses