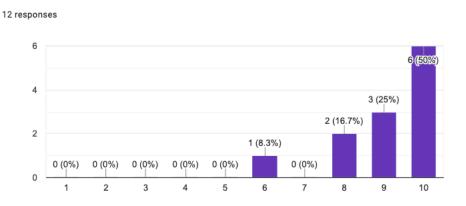

## Initial Certification Program Survey Results Spring 2023

1. How effective was the educator preparation program in preparing teachers to design instruction?

12 responses

2. How effective was the educator preparation program in preparing teachers as leaders?