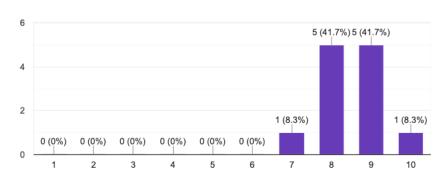

5. How effective was the educator preparation program in preparing teachers to use data?

12 responses

6. How effective was the educator preparation program in preparing teachers to use technology?

12 responses